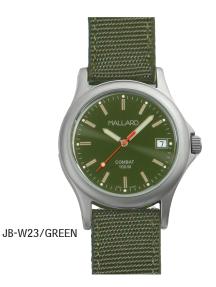

Combat There's a "can-do" attitude about the Combat. It has clean, simple lines, a glare-free, sand-blasted finish, and easy-to-read dial, day and night. The popular Combat provides an exceptional value!

#### **Combat Style Specifications**

Sapphire crystal included at no extra cost. Date magnifiers available for a small charge.

| Men's            | Women's     | Band      | Dial             |
|------------------|-------------|-----------|------------------|
| JB-W23           | JB-W24      | Strap     | 1 White/Numerals |
| JB-W23/BND       | JB-W24/BND  | Band      | 1 White/Numerals |
| JB-W23/EXP       | JB-W24/EXP  | Expansion | 1 White/Numerals |
| JB-W23/RUB       | N/A         | Rubber    | 1 White/Numerals |
| JB-W23/B         | JB-W24/B    | Strap     | 2 Black/Numerals |
| JB-W23B/BND      | JB-W24B/BND | Band      | 2 Black/Numerals |
| JB-W23B/EXP      | JB-W24B/EXP | Expansion | 2 Black/Numerals |
| JB-W23B/RUB      |             | Rubber    | 2 Black/Numerals |
| JB-W23/BLUE      |             | Strap     | 3 Blue/Numerals  |
| JB-W23/BLUE-BND  |             | Band      | 3 Blue/Numerals  |
| JB-W23/BLUE-EXP  |             | Expansion | 3 Blue/Numerals  |
| JB-W23/GREEN     |             | Strap     | 4 Green/Markers  |
| JB-W23/GREEN-BND |             | Band      | 4 Green/Markers  |
| JB-W23/GREEN-EXP |             | Expansion | 4 Green/Markers  |