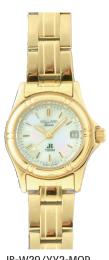

The JB Series is designed for men and women who need to dress for success, yet desire a watch that will withstand rugged, real-life conditions. Choose from a nice variety of dial styles and colors. The men's models feature both day and date windows, the women's have date only.

JB-W29/Y1

JB-W29/YY2-MOP

#### JB Series Style Specifications

Sapphire crystal included at no extra cost.

| Men's           | Ladies'                   | Dial              |
|-----------------|---------------------------|-------------------|
|                 | Steel Case and Band       |                   |
| JB-W28/S1       | JB-W29/S1                 | 1 White/Numerals  |
| JB-W28/S2       | JB-W29/S2                 | 2 White/Markers   |
| JB-W28/S2-MOP   | JB-W29/S2-MOP             | 3 Mother-of-Pearl |
| JB-W28/S3       | JB-W29/S3                 | 4 Black/Markers   |
| JB-W28/SM-BLUE  | JB-W29/SM-BLUE            | 5 Cobalt Blue     |
|                 | Two-tone Case and Band    | •                 |
| JB-W28/Y1       | JB-W29/Y1                 | 1 White/Numerals  |
| JB-W28/Y2       | JB-W29/Y2                 | 2 White/Markers   |
| JB-W28/Y2-MOP   | JB-W29/Y2-MOP             | 3 Mother-of-Pearl |
| JB-W28/Y3       | JB-W29/Y3                 | 4 Black/Markers   |
| JB-W28/YM-BLUE  | JB-W29/YM-BLUE            | 6 Cobalt Blue     |
|                 | Gold-plated Case and Band |                   |
| N/A             | JB-W29/YY1                | 1 White/Numerals  |
| JB-W28/YY2      | JB-W29/YY2                | 2 White/Markers   |
| JB-W28/YY2-MOP  | JB-W29/YY2-MOP            | 3 Mother-of-Pearl |
| JB-W28/YY3      | JB-W29/YY3                | 4 Black/Markers   |
| JB-W28/YYM-BLUE | JB-W29/YYM-BLUE           | 6 Cobalt Blue     |