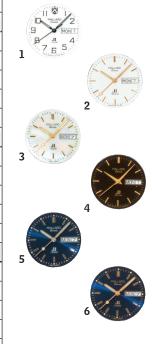

| Two-tone Case and Band    | •                 |
| JB-W28/Y1       | JB-W29/Y1                 | 1 White/Numerals  |
| JB-W28/Y2       | JB-W29/Y2                 | 2 White/Markers   |
| JB-W28/Y2-MOP   | JB-W29/Y2-MOP             | 3 Mother-of-Pearl |
| JB-W28/Y3       | JB-W29/Y3                 | 4 Black/Markers   |
| JB-W28/YM-BLUE  | JB-W29/YM-BLUE            | 6 Cobalt Blue     |
|                 | Gold-plated Case and Band |                   |
| N/A             | JB-W29/YY1                | 1 White/Numerals  |
| JB-W28/YY2      | JB-W29/YY2                | 2 White/Markers   |
| JB-W28/YY2-MOP  | JB-W29/YY2-MOP            | 3 Mother-of-Pearl |
| JB-W28/YY3      | JB-W29/YY3                | 4 Black/Markers   |
| JB-W28/YYM-BLUE | JB-W29/YYM-BLUE           | 6 Cobalt Blue     |



Shown are the men's dials with day/date window



# Juliet II

The Juliet II, in polished steel or plated gold, has a sapphire crystal, screw-down back, round updated dial, and water resistance to 100 meters. There are three colors of mother-of-pearl dials and a choice of matching leather strap or solid metal bands to satisfy the most discriminating of tastes.

### Juliet II Style Specifications

| Ladies'                                      | Attachment  | Dial               |  |  |  |
|----------------------------------------------|-------------|--------------------|--|--|--|
| Juliet II Steel Case and Band or Strap       |             |                    |  |  |  |
| JB-W41/S2-BND                                | Band        | 1 White M-of-Pearl |  |  |  |
| JB-W41/S2-STRP