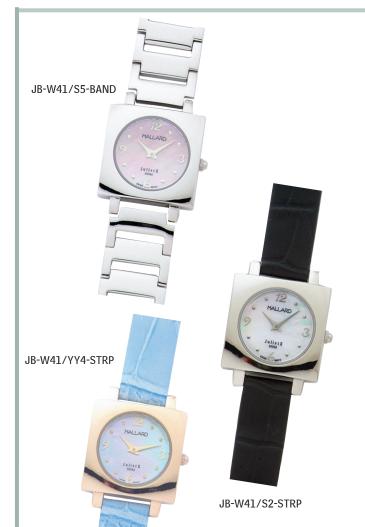

# Juliet II

The Juliet II, in polished steel or plated gold, has a sapphire crystal, screw-down back, round updated dial, and water resistance to 100 meters. There are three colors of mother-of-pearl dials and a choice of matching leather strap or solid metal bands to satisfy the most discriminating of tastes.

### Juliet II Style Specifications

| Ladies'                                      | Attachment  | Dial               |  |  |  |
|----------------------------------------------|-------------|--------------------|--|--|--|
| Juliet II Steel Case and Band or Strap       |             |                    |  |  |  |
| JB-W41/S2-BND                                | Band        | 1 White M-of-Pearl |  |  |  |
| JB-W41/S2-STRP                               | Black Strap | 1 White M-of-Pearl |  |  |  |
| JB-W41/S4-BND                                | Band        | 2 Blue M-of-Pearl  |  |  |  |
| JB-W41/S4-STRP                               | Blue Strap  | 2 Blue M-of-Pearl  |  |  |  |
| JB-W41/S5-BND                                | Band        | 3 Pink M-of-Pearl  |  |  |  |
| JB-W41/S5-STRP                               | Pink Strap  | 3 Pink M-of-Pearl  |  |  |  |
| Juliet II Gold-plated Case and Band or Strap |             |                    |  |  |  |
| JB-W41/YY2-STRP                              | Black Strap | 4 White M-of-Pearl |  |  |  |
| JB-W41/YY4-STRP                              | Blue Strap  | 5 Blue M-of-Pearl  |  |  |  |