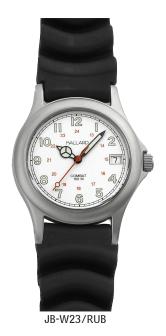

Combat There's a "can-do" attitude about the Combat. It has clean, simple lines, a glare-free, sand-blasted finish, and easy-to-read dial, day and night. The popular Combat provides an exceptional value!

#### **Combat Style Specifications**

Sapphire crystal included at no extra cost. Date magnifiers available for a small charge.

| Men's            | Women's     | Band      | Dial             |
|------------------|-------------|-----------|------------------|
| JB-W23           | JB-W24      | Strap     | 1 White/Numerals |
| JB-W23/BND       | JB-W24/BND  | Band      | 1 White/Numerals |
| JB-W23/EXP       | JB-W24/EXP  | Expansion | 1 White/Numerals |
| JB-W23/RUB       | N/A         | Rubber    | 1 White/Numerals |
| JB-W23/B         | JB-W24/B    | Strap     | 2 Black/Numerals |
| JB-W23B/BND      | JB-W24B/BND | Band      | 2 Black/Numerals |
| JB-W23B/EXP      | JB-W24B/EXP | Expansion | 2 Black/Numerals |
| JB-W23B/RUB      |             | Rubber    | 2 Black/Numerals |
| JB-W23/BLUE      |             | Strap     | 3 Blue/Numerals  |
| JB-W23/BLUE-BND  |             | Band      | 3 Blue/Numerals  |
| JB-W23/BLUE-EXP  |             | Expansion | 3 Blue/Numerals  |
| JB-W23/GREEN     |             | Strap     | 4 Green/Markers  |
| JB-W23/GREEN-BND |             | Band      | 4 Green/Markers  |
| JB-W23/GREEN-EXP |             | Expansion | 4 Green/Markers  |