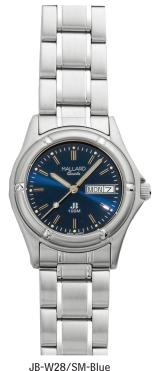

The JB Series is designed for men and women who need to dress for success, yet desire a watch that will withstand rugged, real-life conditions. Choose from a nice variety of dial styles and colors. The men's models feature both day and date windows, the women's have date only.

#### JB Series Style Specifications

Sapphire crystal included at no extra cost.

| Men's           | Ladies'                   | Dial              |
|-----------------|---------------------------|-------------------|
|                 | Steel Case and Band       |                   |
| JB-W28/S1       | JB-W29/S1                 | 1 White/Numerals  |
| JB-W28/S2       | JB-W29/S2                 | 2 White/Markers   |
| JB-W28/S2-MOP   | JB-W29/S2-MOP             | 3 Mother-of-Pearl |
| JB-W28/S3       | JB-W29/S3                 | 4 Black/Markers   |
| JB-W28/SM-BLUE  | JB-W29/SM-BLUE            | 5 Cobalt Blue     |
|                 | Two-tone Case and Band    | •                 |
| JB-W28/Y1       | JB-W29/Y1                 | 1 White/Numerals  |
| JB-W28/Y2       | JB-W29/Y2                 | 2 White/Markers   |
| JB-W28/Y2-MOP   | JB-W29/Y2-MOP             | 3 Mother-of-Pearl |
| JB-W28/Y3       | JB-W29/Y3                 | 4 Black/Markers   |
| JB-W28/YM-BLUE  | JB-W29/YM-BLUE            | 6 Cobalt Blue     |
|                 | Gold-plated Case and Band |                   |
| N/A             | JB-W29/YY1                | 1 White/Numerals  |
| JB-W28/YY2      | JB-W29/YY2                | 2 White/Markers   |
| JB-W28/YY2-MOP  | JB-W29/YY2-MOP            | 3 Mother-of-Pearl |
| JB-W28/YY3      | JB-W29/YY3                | 4 Black/Markers   |
| JB-W28/YYM-BLUE | JB-W29/YYM-BLUE           | 6 Cobalt Blue     |