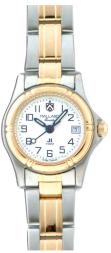

The JB Series is designed for men and women who need to dress for success, yet desire a watch that will withstand rugged, real-life conditions. Choose from a nice variety of dial styles and colors. The men's models feature both day and date windows, the women's have date only.

#### JB Series Style Specifications

Sapphire crystal included at no extra cost.

| Men's           | Ladies'                   | Dial              |
|-----------------|---------------------------|-------------------|
|                 | Steel Case and Band       |                   |
| JB-W28/S1       | JB-W29/S1                 | 1 White/Numerals  |
| JB-W28/S2       | JB-W29/S2                 | 2 White/Markers   |
| JB-W28/S2-MOP   | JB-W29/S2-MOP             | 3 Mother-of-Pearl |
| JB-W28/S3       | JB-W29/S3                 | 4 Black/Markers   |
| JB-W28/SM-BLUE  | JB-W29/SM-BLUE            | 5 Cobalt Blue     |
|                 | Two-tone Case and Band    | •                 |
| JB-W28/Y1       | JB-W29/Y1                 | 1 White/Numerals  |
| JB-W28/Y2       | JB-W29/Y2                 | 2 White/Markers   |
| JB-W28/Y2-MOP   | JB-W29/Y2-MOP             | 3 Mother-of-Pearl |
| JB-W28/Y3       | JB-W29/Y3                 | 4 Black/Markers   |
| JB-W28/YM-BLUE  | JB-W29/YM-BLUE            | 6 Cobalt Blue     |
|                 | Gold-plated Case and Band |                   |
| N/A             | JB-W29/YY1                | 1 White/Numerals  |
| JB-W28/YY2      | JB-W29/YY2                | 2 White/Markers   |
| JB-W28/YY2-MOP  | JB-W29/YY2-MOP            | 3 Mother-of-Pearl |
| JB-W28/YY3      | JB-W29/YY3                | 4 Black/Markers   |
| JB-W28/YYM-BLUE | JB-W29/YYM-BLUE           | 6 Cobalt Blue     |

Shown are the men's dials with day/date window