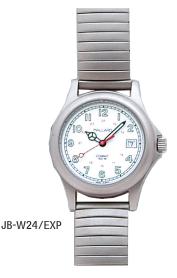

Combat There's a "can-do" attitude about the Combat. It has clean, simple lines, a glare-free, sand-blasted finish, and easy-to-read dial, day and night. The popular Combat provides an exceptional value!

#### **Combat Style Specifications**

Sapphire crystal included at no extra cost. Date magnifiers available for a small charge.

| Men's            | Women's     | Band      | Dial             |
|------------------|-------------|-----------|------------------|
| JB-W23           | JB-W24      | Strap     | 1 White/Numerals |
| JB-W23/BND       | JB-W24/BND  | Band      | 1 White/Numerals |
| JB-W23/EXP       | JB-W24/EXP  | Expansion | 1 White/Numerals |
| JB-W23/RUB       | N/A         | Rubber    | 1 White/Numerals |
| JB-W23/B         | JB-W24/B    | Strap     | 2 Black/Numerals |
| JB-W23B/BND      | JB-W24B/BND | Band      | 2 Black/Numerals |
| JB-W23B/EXP      | JB-W24B/EXP | Expansion | 2 Black/Numerals |
| JB-W23B/RUB      |             | Rubber    | 2 Black/Numerals |
| JB-W23/BLUE      |             | Strap     | 3 Blue/Numerals  |
| JB-W23/BLUE-BND  |             | Band      | 3 Blue/Numerals  |
| JB-W23/BLUE-EXP  |             | Expansion | 3 Blue/Numerals  |
| JB-W23/GREEN     |             | Strap     | 4 Green/Markers  |
| JB-W23/GREEN-BND |             | Band      | 4 Green/Markers  |
| JB-W23/GREEN-EXP |             | Expansion | 4 Green/Markers  |