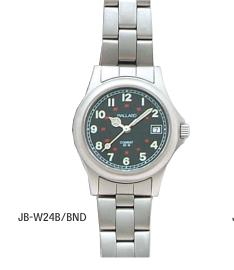

Combat There's a "can-do" attitude about the Combat. It has clean, simple lines, a glare-free, sand-blasted finish, and easy-to-read dial, day and night. The popular Combat provides an exceptional value!

#### **Combat Style Specifications**

Sapphire crystal included at no extra cost. Date magnifiers available for a small charge.

| Men's            | Women's     | Band      | Dial             |
|------------------|-------------|-----------|------------------|
| JB-W23           | JB-W24      | Strap     | 1 White/Numerals |
| JB-W23/BND       | JB-W24/BND  | Band      | 1 White/Numerals |
| JB-W23/EXP       | JB-W24/EXP  | Expansion | 1 White/Numerals |
| JB-W23/RUB       | N/A         | Rubber    | 1 White/Numerals |
| JB-W23/B         | JB-W24/B    | Strap     | 2 Black/Numerals |
| JB-W23B/BND      | JB-W24B/BND | Band      | 2 Black/Numerals |
| JB-W23B/EXP      | JB-W24B/EXP | Expansion | 2 Black/Numerals |
| JB-W23B/RUB      |             | Rubber    | 2 Black/Numerals |
| JB-W23/BLUE      |             | Strap     | 3 Blue/Numerals  |
| JB-W23/BLUE-BND  |             | Band      | 3 Blue/Numerals  |
| JB-W23/BLUE-EXP  |             | Expansion | 3 Blue/Numerals  |
| JB-W23/GREEN     |             | Strap     | 4 Green/Markers  |
| JB-W23/GREEN-BND |             | Band      | 4 Green/Markers  |
| JB-W23/GREEN-EXP |             | Expansion | 4 Green/Markers  |