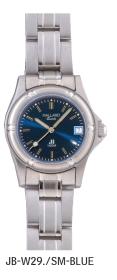

The JB Series is designed for men and women who need to dress for success, yet desire a watch that will withstand rugged, real-life conditions. Choose from a nice variety of dial styles and colors. The men's models feature both day and date windows, the women's have date only.

JB-W29/Y1

JB-W29/YY2-MOP

#### JB Series Style Specifications

Sapphire crystal included at no extra cost.

| Men's           | Ladies'                   | Dial              |
|-----------------|---------------------------|-------------------|
|                 | Steel Case and Band       |                   |
| JB-W28/S1       | JB-W29/S1                 | 1 White/Numerals  |
| JB-W28/S2       | JB-W29/S2                 | 2 White/Markers   |
| JB-W28/S2-MOP   | JB-W29/S2-MOP             | 3 Mother-of-Pearl |
| JB-W28/S3       | JB-W29/S3                 | 4 Black/Markers   |
| JB-W28/SM-BLUE  | JB-W29/SM-BLUE            | 5 Cobalt Blue     |
|                 | Two-tone Case and Band    | •                 |
| JB-W28/Y1       | JB-W29/Y1                 | 1 White/Numerals  |
| JB-W28/Y2       | JB-W29/Y2                 | 2 White/Markers   |
| JB-W28/Y2-MOP   | JB-W29/Y2-MOP             | 3 Mother-of-Pearl |
| JB-W28/Y3       | JB-W29/Y3                 | 4 Black/Markers   |
| JB-W28/YM-BLUE  | JB-W29/YM-BLUE            | 6 Cobalt Blue     |
|                 | Gold-plated Case and Band |                   |
| N/A             | JB-W29/YY1                | 1 White/Numerals  |
| JB-W28/YY2      | JB-W29/YY2                | 2 White/Markers   |
| JB-W28/YY2-MOP  | JB-W29/YY2-MOP            | 3 Mother-of-Pearl |
| JB-W28/YY3      | JB-W29/YY3                | 4 Black/Markers   |
| JB-W28/YYM-BLUE | JB-W29/YYM-BLUE           | 6 Cobalt Blue     |