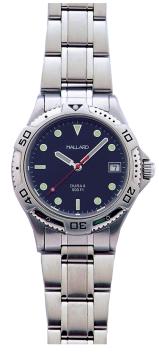

# **Dura Diver**

You could spend hundreds of dollars more and still not get a DIVER watch with all the features of the Dura series, including water resistance to 500 feet. Dura Diver is available for both men and women as noted below.

## **Dura Diver Style Specifications**

Sapphire crystal included at no extra cost. Date magnifiers available for a small charge.

| Men's Dura X | Ladies' Dura | Case     | Dial          |
|--------------|--------------|----------|---------------|
|              | JB-W18D/SM   | Steel    | White/Markers |
| JB-W16DX/SMB |              | Steel    | Black/Markers |
|              | JB-W18D/YM   | Two-tone | White/Markers |
|              | JB-W17D/YY3B | Yellow   | Black/Markers |