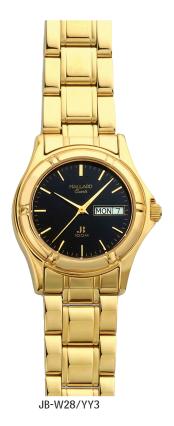

The JB Series is designed for men and women who need to dress for success, yet desire a watch that will withstand rugged, real-life conditions. Choose from a nice variety of dial styles and colors. The men's models feature both day and date windows, the women's have date only.

#### JB Series Style Specifications

Sapphire crystal included at no extra cost.

| Men's           | Ladies'                   | Dial              |
|-----------------|---------------------------|-------------------|
|                 | Steel Case and Band       |                   |
| JB-W28/S1       | JB-W29/S1                 | 1 White/Numerals  |
| JB-W28/S2       | JB-W29/S2                 | 2 White/Markers   |
| JB-W28/S2-MOP   | JB-W29/S2-MOP             | 3 Mother-of-Pearl |
| JB-W28/S3       | JB-W29/S3                 | 4 Black/Markers   |
| JB-W28/SM-BLUE  | JB-W29/SM-BLUE            | 5 Cobalt Blue     |
|                 | Two-tone Case and Band    | •                 |
| JB-W28/Y1       | JB-W29/Y1                 | 1 White/Numerals  |
| JB-W28/Y2       | JB-W29/Y2                 | 2 White/Markers   |
| JB-W28/Y2-MOP   | JB-W29/Y2-MOP             | 3 Mother-of-Pearl |
| JB-W28/Y3       | JB-W29/Y3                 | 4 Black/Markers   |
| JB-W28/YM-BLUE  | JB-W29/YM-BLUE            | 6 Cobalt Blue     |
|                 | Gold-plated Case and Band |                   |
| N/A             | JB-W29/YY1                | 1 White/Numerals  |
| JB-W28/YY2      | JB-W29/YY2                | 2 White/Markers   |
| JB-W28/YY2-MOP  | JB-W29/YY2-MOP            | 3 Mother-of-Pearl |
| JB-W28/YY3      | JB-W29/YY3                | 4 Black/Markers   |
| JB-W28/YYM-BLUE | JB-W29/YYM-BLUE           | 6 Cobalt Blue     |